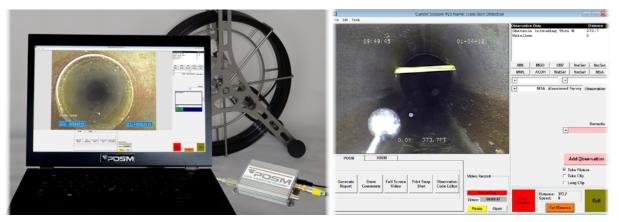

## Used to inspect lateral service lines, wells, and manholes when using push cameras or well inspection cameras.

POSM Portable captures live video, images, and whole-run video. As this version is not intended for mainline pipes, POSM Portable gives you access to camera visuals and records your observations on clips and pictures.

Portable is a great option to run on Windows Notebooks or tablets jerry-rigged to a push camera for quick but accurate pipe exploration. If you frequently find yourself in customer's basements manipulating push cameras through pipes, POSM Portable's advantage is...well...portability. If you need greater functionality, consider Lite or POSM Pro.

POSM Portable features:

- Contains all POSM templates, including NASSCO.
- Includes Map Reader.
- Easy to upgrade. Simply contact our tech support and pay the difference.
- Available in English, Spanish, Portuguese, and Chinese.